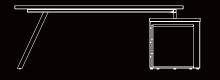

## **AXIS**

**RECTANGULAR SHAPED DESK** 

## STANDARD DIMENSIONS:

LXWXH

200x90x75 CM

**TECHNICAL DRAWING:** 