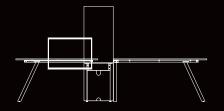

## STANDARD DIMENSIONS:

LXWXH

200x90x75 CM

**TECHNICAL DRAWING:** 

### **DESCRIPTION:**

- · Executive rectangular desk.
- · 18mm thick wooden top in laminate finish with metal lipping.
- Based on metal structure and metal cross leg formed from metal sheets in electrostatic powder coated paint.
- · Including concealed cable management system with aluminum flap.
- · Excluding electric source and grommet power outlet.