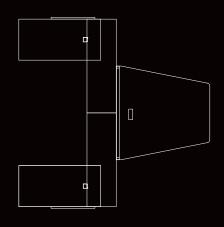

## TECHNICAL DRAWING:

## DESCRIPTION:

- · Executive L-shaped desk.
- · 18mm thick wooden top in laminate finish with metal lipping.
- · Based on metal structure and metal cross leg formed from metal sheets in electrostatic powder coated paint.
- · Attached side includes 3 wooden lockable drawers and a cabinet with lockable wooden leaf in laminate finish.
- · Including concealed cable management system with aluminum flap.
- · Excluding electric source and grommet power outlet.

## STANDARD DIMENSIONS:

LXWXH

220x180x75 CM