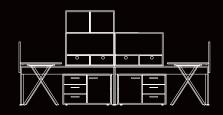

## **TECHNICAL DRAWING:**

### **DESCRIPTION:**

- · Operative workstation.
- · 18mm-thick MDF wooden top in laminate finish with ABS lipping
- · Standing on metal cross leg in electrostatic powder coated finish.
- · Attached side include different storage areas.
- · Include fabric separator with aluminum lipping.
- · Including concealed cable management system with aluminum flap.
- · Excluding electric source and grommet power outlet.

## STANDARD DIMENSIONS:

LXWXH

326x320x163 CM