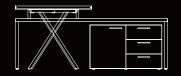

## **AXIS**

L-SHAPED DESK

## DESCRIPTION:

- · Executive L-shaped desk.
- · 18mm thick wooden top in laminate finish with metal lipping.
- · Based on metal structure and metal cross leg formed from metal sheets in electrostatic powder coated paint.
- · Attached side includes 3 wooden lockable drawers and a cabinet with lockable wooden leaf in laminate finish.
- · Including concealed cable management system with aluminum flap.
- · Excluding electric source and grommet power outlet.

## TECHNICAL DRAWING: