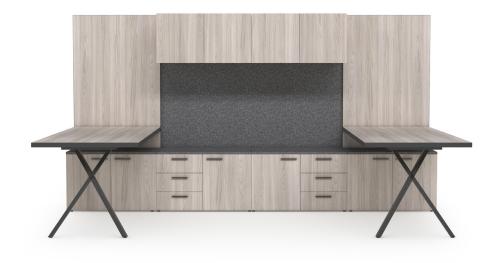

## **AXIS**

WORKSTATION

## **DESCRIPTION:**

- · Operative workstation.
- · 18mm-thick MDF wooden top in laminate finish with metal lipping
- · Standing on metal cross leg in electrostatic powder coated finish.
- · Attached side include different storage areas.
- · Include fabric acoustic paneling.
- · Including concealed cable management system with aluminum flap.
- · Excluding electric source and grommet power outlet.

## STANDARD DIMENSIONS:

331x183x180 CM