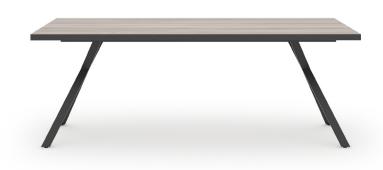

## **AXIS**

**RECTANGULAR SHAPED DESK** 

### **DESCRIPTION:**

- · Executive rectangular desk.
- · 18mm thick wooden top in laminate finish with metal lipping.
- Based on metal structure and metal cross leg formed from metal sheets in electrostatic powder coated paint.
- · Including concealed cable management system with aluminum flap.
- · Excluding electric source and grommet power outlet.

## STANDARD DIMENSIONS:

LXWXH

200x90x75 CM

**TECHNICAL DRAWING:** 

### **FINISHES:**

Laminate Metal