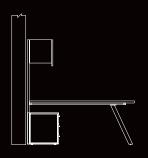

## **AXIS**

WORKSTATION

## **DESCRIPTION:**

- · Operative workstation.
- · 18mm-thick MDF wooden top in laminate finish with metal lipping
- · Standing on metal cross leg in electrostatic powder coated finish.
- · Attached side include different storage areas.
- · Include fabric acoustic paneling.
- · Including concealed cable management system with aluminum flap.
- · Excluding electric source and grommet power outlet.

## STANDARD DIMENSIONS:

331x183x180 CM

## **TECHNICAL DRAWING:**