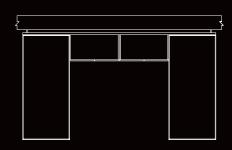

## **AXIS**

**RECTANGULAR SHAPED DESK** 

### **DESCRIPTION:**

- · Executive rectangular desk.
- · 18mm thick wooden top in laminate finish with metal lipping.
- Based on metal structure and metal cross leg formed from metal sheets in electrostatic powder coated paint.
- · Including concealed cable management system with aluminum flap.
- · Excluding electric source and grommet power outlet.

## STANDARD DIMENSIONS:

LXWXH

200x90x75 CM

**TECHNICAL DRAWING:** 

### **FINISHES:**

Laminate Metal