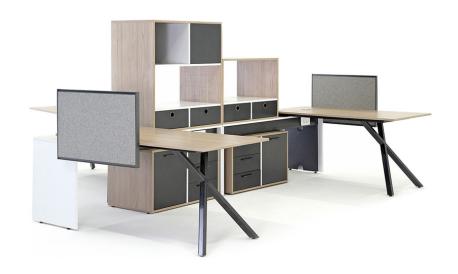

## **AXIS**

WORKSTATION

## **DESCRIPTION:**

- · Operative workstation.
- · 18mm-thick MDF wooden top in laminate finish with metal lipping
- · Standing on metal cross leg in electrostatic powder coated finish.
- · Attached side include different storage areas.
- · Include fabric acoustic paneling.
- · Including concealed cable management system with aluminum flap.
- · Excluding electric source and grommet power outlet.

## STANDARD DIMENSIONS:

331x183x180 CM

## **TECHNICAL DRAWING:**

### **FINISHES:**

Laminate Metal Fabric