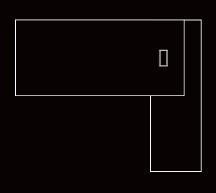

## **AXIS**

L-SHAPED DESK

## STANDARD DIMENSIONS:

LXWXH

220x180x75 CM

## TECHNICAL DRAWING: