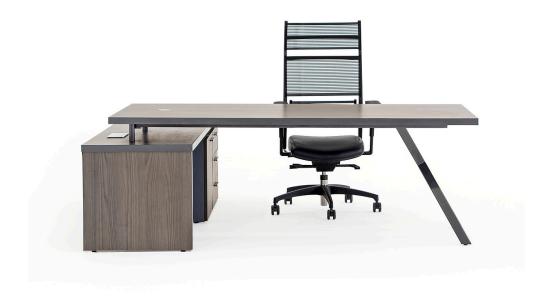

## **AXIS**

L-SHAPED DESK

## DESCRIPTION:

- · Executive L-shaped desk.
- · 18mm thick wooden top in laminate finish with metal lipping.
- · Based on metal structure and metal cross leg formed from metal sheets in electrostatic powder coated paint.
- · Attached side includes 3 wooden lockable drawers and a cabinet with lockable wooden leaf in laminate finish.
- · Including concealed cable management system with aluminum flap.
- · Excluding electric source and grommet power outlet.

## STANDARD DIMENSIONS:

LXWXH

220x180x75 CM