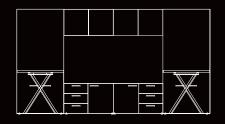

## **AXIS**

WORKSTATION

### **DESCRIPTION:**

- · Operative workstation.
- · 18mm-thick MDF wooden top in laminate finish with ABS lipping
- · Standing on metal cross leg in electrostatic powder coated finish.
- · Attached side include different storage areas.
- · Include fabric separator with aluminum lipping.
- · Including concealed cable management system with aluminum flap.
- · Excluding electric source and grommet power outlet.

## STANDARD DIMENSIONS:

LXWXH

326x320x163 CM

## **TECHNICAL DRAWING:**