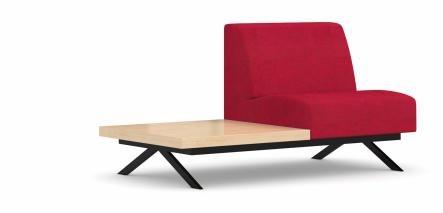

**TWO SEATS** 

#### **DESCRIPTION:**

- Break-out modular seating
- $\cdot$  Based on electrostatic painted metal structure and legs
- $\cdot$  Plush foam inserts in seat and backrest
- $\cdot$  Formed of angular backrest.
- · Available with integrated coffee table and fixed metal arm rests (Optional)
- Sofa fully upholstered.

#### STANDARD DIMENSIONS:

LXWXH

190x80x77 CM