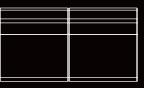

inted metal structure and legs
- $\cdot$  Plush foam inserts in seat and backrest
- $\cdot$  Formed of angular backrest.
- · Available with integrated coffee table and fixed metal arm rests (Optional)
- Sofa fully upholstered.

#### STANDARD DIMENSIONS:

LXWXH

190x80x77 CM

### mobica. Data sheet

#### **TECHNICAL DRAWING:**







#### FINISHES:

Fabric Natural leather Artificial leather Metal



TWO ONE & TWO SEATS



#### **DESCRIPTION:** • Break-out modular seating

- Based on electrostatic painted metal structure and legs
- Plush foam inserts in seat and backrest
- · Formed of angular backrest.
- · Available with integrated coffee table and fixed metal arm rests (Optional)
- · Sofa fully upholstered.

#### STANDARD DIMENSIONS:

LXWXH

155x80x77 CM



#### **TECHNICAL DRAWING:**









#### FINISHES:

Fabric Natural leather Artificial leather Metal



THREE SEATS



#### **DESCRIPTION:**

- Break-out modular seating
- $\cdot$  Based on electrostatic painted metal structure and legs
- $\cdot$  Plush foam inserts in seat and backrest
- Formed of angular backrest.
- Available with integrated coffee table and fixed metal arm rests (Optional)
- · Sofa fully upholstered.

#### STANDARD DIMENSIONS:

LXWXH

225x80x77 CM

## mobica. Data sheet

#### **TECHNICAL DRAWING:**











#### FINISHES:

Fabric Natural leather Artificial leather Metal



FOUR SEATS



## mobica. Data sheet

#### **TECHNICAL DRAWING:**







#### **DESCRIPTION:**

- · Break-out modular seating
- $\cdot$  Based on electrostatic painted metal structure and legs
- $\cdot$  Plush foam inserts in seat a