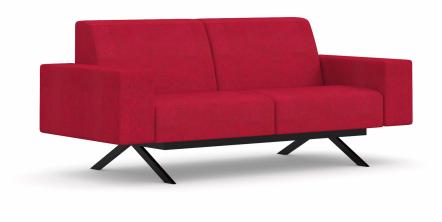

**TWO SEATS** 

#### **DESCRIPTION:**

- Break-out modular seating
- $\cdot$  Based on electrostatic painted metal structure and legs
- $\cdot$  Plush foam inserts in seat and backrest
- $\cdot$  Formed of angular backrest.
- · Available with integrated coffee table and fixed metal arm rests (Optional)
- Sofa fully upholstered.

#### STANDARD DIMENSIONS:

LXWXH

190x80x77 CM