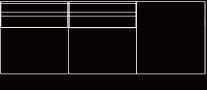

atic painted metal structure and legs
- Plush foam inserts in seat and backrest
- · Formed of angular backrest.
- · Available with integrated coffee table and fixed metal arm rests (Optional)
- · Sofa fully upholstered.

#### STANDARD DIMENSIONS:

LXWXH

155x80x77 CM



#### **TECHNICAL DRAWING:**









#### FINISHES:

Fabric Natural leather Artificial leather Metal



THREE SEATS



#### **DESCRIPTION:**

- Break-out modular seating
- $\cdot$  Based on electrostatic painted metal structure and legs
- $\cdot$  Plush foam inserts in seat and backrest
- Formed of angular backrest.
- Available with integrated coffee table and fixed metal arm rests (Optional)
- · Sofa fully upholstered.

#### STANDARD DIMENSIONS:

LXWXH

225x80x77 CM

## mobica. Data sheet

#### **TECHNICAL DRAWING:**











#### FINISHES:

Fabric Natural leather Artificial leather Metal



FOUR SEATS



## mobica. Data sheet

#### **TECHNICAL DRAWING:**







#### **DESCRIPTION:**

- · Break-out modular seating
- $\cdot$  Based on electrostatic painted metal structure and legs
- $\cdot$  Plush foam inserts in seat and backrest
- $\cdot$  Formed of angular backrest.
- Available with integrated coffee table and fixed metal arm rests (Optional)
- · Sofa fully upholstered.

#### STANDARD DIMENSIONS:

LXWXH

300x80x77 CM

#### FINISHES:

Fabric Natural leather Artificial leather Metal



**FIVE SEATS** 



### **mobica.** Data sheet

#### **TECHNICAL DRAWING:**







#### **DESCRIPTION:**

- · Break-out modular seating
- $\cdot$  Based on electrostatic painted metal structure and legs
- $\cdot$  Plush foam