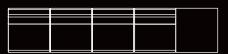

#### FINISHES:

Fabric Natural leather Artificial leather Metal

**FIVE SEATS** 

#### **TECHNICAL DRAWING:**

#### **DESCRIPTION:**

- · Break-out modular seating
- $\cdot$  Based on electrostatic painted metal structure and legs
- $\cdot$  Plush foam inserts in seat and backrest
- $\cdot$  Formed of angular backrest.
- · Available with integrated coffee table and fixed metal arm rests (Optional)
- Sofa fully upholstered.

#### STANDARD DIMENSIONS:

LXWXH

375x80x77 CM