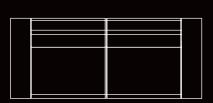

**TWO SEATS** 



#### **DESCRIPTION:**

- Break-out modular seating
- $\cdot$  Based on electrostatic painted metal structure and legs
- $\cdot$  Plush foam inserts in seat and backrest
- $\cdot$  Formed of angular backrest.
- · Available with integrated coffee table and fixed metal arm rests (Optional)
- Sofa fully upholstered.

#### STANDARD DIMENSIONS:

LXWXH

190x80x77 CM

### mobica. Data sheet

#### **TECHNICAL DRAWING:**







#### FINISHES:

Fabric Natural leather Artificial leather Metal



TWO ONE & TWO SEATS



#### **DESCRIPTION:** • Break-out modular seating

- Based on electrostatic painted metal structure and legs
- Plush foam inserts in seat and backrest
- · Formed of angular backrest.
- · Available with integrated coffee table and fixed metal arm rests (Optional)
- · Sofa fully upholstered.

#### STANDARD DIMENSIONS:

LXWXH

155x80x77 CM



#### **TECHNICAL DRAWING:**









#### FINISHES:

Fabric Natural leather Artificial leather Metal



THREE SEATS



#### **DESCRIPTION:**

- Break-out modular seating
- $\cdot$  Based on electrostatic painted metal structure and legs
- $\cdot$  Plush foam inserts in seat and backrest
- Formed of angular backrest.
- Available with integrated coffee table and