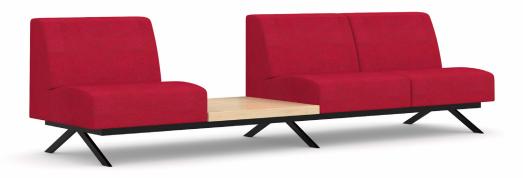

#### **DESCRIPTION:**

- Break-out modular seating
- $\cdot$  Based on electrostatic painted metal structure and legs
- $\cdot$  Plush foam inserts in seat and backrest
- Formed of angular backrest.
- Available with integrated coffee table and fixed metal arm rests (Optional)
- · Sofa fully upholstered.

#### STANDARD DIMENSIONS:

LXWXH

225x80x77 CM

#### **DESCRIPTION:**

- · Break-out modular seating
- $\cdot$  Based on electrostatic painted metal structure and legs
- $\cdot$  Plush foam inserts in seat and backrest
- $\cdot$  Formed of angular backrest.
- Available with integrated coffee table and fixed metal arm rests (Optional)
- · Sofa fully upholstered.

#### STANDARD DIMENSIONS:

LXWXH

300x80x77 CM