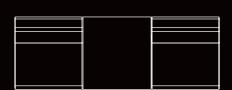

rostatic painted metal structure and legs
- Plush foam inserts in seat and backrest
- · Formed of angular backrest.
- · Available with integrated coffee table and fixed metal arm rests (Optional)
- · Sofa fully upholstered.

#### STANDARD DIMENSIONS:

LXWXH

155x80x77 CM



#### **TECHNICAL DRAWING:**









#### FINISHES:

Fabric Natural leather Artificial leather Metal



THREE SEATS



#### **DESCRIPTION:**

- Break-out modular seating
- $\cdot$  Based on electrostatic painted metal structure and legs
- $\cdot$  Plush foam inserts in seat and backrest
- Formed of angular backrest.
- Available with integrated coffee table and fixed metal arm rests (Optional)
- · Sofa fully upholstered.

#### STANDARD DIMENSIONS:

LXWXH

225x80x77 CM

## mobica. Data sheet

#### **TECHNICAL DRAWING:**











#### FINISHES:

Fabric Natural leather Artificial leather Metal



FOUR SEATS



## mobica. Data sheet

#### **TECHNICAL DRAWING:**







#### **DESCRIPTION:**

- · Break-out modular seating
- $\cdot$  Based on electrostatic painted metal structure and legs
- $\cdot$  Plush foam inserts in seat and backrest
- $\cdot$  Formed of angular backrest.
- Available with integrated coffee table and fixed metal arm rests (Optional)
- · Sofa fully upholstered.

#### STANDARD DIMENSIONS:

LXWXH

300x80x77 CM

#### FINISHES:

Fabric Natural leather Artificial leather Metal



**FIVE SEATS** 



### **mobica.** Data sheet

#### **TECHNICAL DRAWING:**







#### **DESCRIPTION:**

- · Break-out modular seating
- $\cdot$  Based on electrostatic painted metal structure and legs
- $\cdot$  Plush