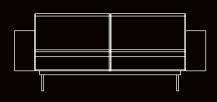

**TWO SEATS** 



#### **DESCRIPTION:**

- Break-out modular seating
- $\cdot$  Based on electrostatic painted metal structure and legs
- $\cdot$  Plush foam inserts in seat and backrest
- $\cdot$  Formed of angular backrest.
- · Available with integrated coffee table and fixed metal arm rests (Optional)
- Sofa fully upholstered.

#### STANDARD DIMENSIONS:

LXWXH

190x80x77 CM

### mobica. Data sheet

#### **TECHNICAL DRAWING:**







#### FINISHES:

Fabric Natural leather Artificial leather Metal



TWO ONE & TWO SEATS



#### **DESCRIPTION:** • Break-out modular seating

- Based on electrostatic painted metal structure and legs
- Plush foam inserts in seat and backrest
- · Formed of angular backrest.
- · Available with integrated coffee table and fixed metal arm rests (Optional)
- · Sofa fully upholstered.

#### STANDARD DIMENSIONS:

LXWXH

155x80x77 CM



#### **TECHNICAL DRAWING:**









#### FINISHES:

Fabric Natural leather Artificial leather Metal



THREE SEATS



#### **DESCRIPTION:**

- Break-out modular seating
- $\cdot$  Based on electrostatic painted metal structure and legs
- $\cdot$  Plush foam inserts in seat and backrest
- Formed of angular backrest.
- Available with integrated coffee table and f