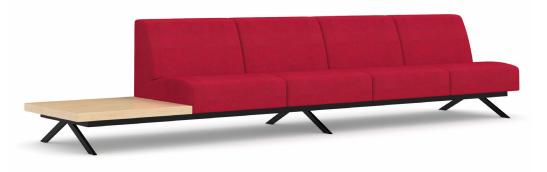

#### **DESCRIPTION:**

- · Break-out modular seating
- $\cdot$  Based on electrostatic painted metal structure and legs
- $\cdot$  Plush foam inserts in seat and backrest
- $\cdot$  Formed of angular backrest.
- Available with integrated coffee table and fixed metal arm rests (Optional)
- · Sofa fully upholstered.

#### STANDARD DIMENSIONS:

LXWXH

300x80x77 CM