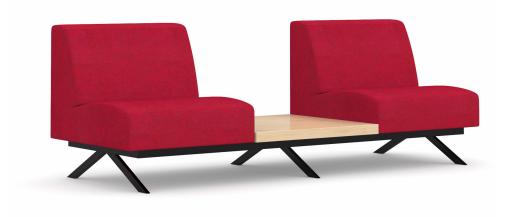

**TWO SEATS** 

#### **DESCRIPTION:**

- Break-out modular seating
- $\cdot$  Based on electrostatic painted metal structure and legs
- $\cdot$  Plush foam inserts in seat and backrest
- $\cdot$  Formed of angular backrest.
- · Available with integrated coffee table and fixed metal arm rests (Optional)
- Sofa fully upholstered.

#### STANDARD DIMENSIONS:

LXWXH

190x80x77 CM