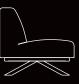

#### **DESCRIPTION:**

- Break-out modular seating
- $\cdot$  Based on electrostatic painted metal structure and legs
- $\cdot$  Plush foam inserts in seat and backrest
- $\cdot$  Formed of angular backrest.
- · Available with integrated coffee table and fixed metal arm rests (Optional)
- Sofa fully upholstered.

#### STANDARD DIMENSIONS:

LXWXH

190x80x77 CM