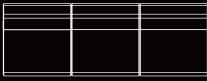

ic painted metal structure and legs
- Plush foam inserts in seat and backrest
- · Formed of angular backrest.
- · Available with integrated coffee table and fixed metal arm rests (Optional)
- · Sofa fully upholstered.

#### STANDARD DIMENSIONS:

LXWXH

155x80x77 CM



#### **TECHNICAL DRAWING:**









#### FINISHES:

Fabric Natural leather Artificial leather Metal



THREE SEATS



#### **DESCRIPTION:**

- Break-out modular seating
- $\cdot$  Based on electrostatic painted metal structure and legs
- $\cdot$  Plush foam inserts in seat and backrest
- Formed of angular backrest.
- Available with integrated coffee table and fixed metal arm rests (Optional)
- · Sofa fully upholstered.

#### STANDARD DIMENSIONS:

LXWXH

225x80x77 CM

## mobica. Data sheet

#### **TECHNICAL DRAWING:**











#### FINISHES:

Fabric Natural leather Artificial leather Metal



FOUR SEATS



## mobica. Data sheet

#### **TECHNICAL DRAWING:**







#### **DESCRIPTION:**

- · Break-out modular seating
- $\cdot$  Based on electrostatic painted metal structure and legs
- $\cdot$  Plush foam inserts in seat and backrest
- $\cdot$  Formed of angular backrest.
- Available with integrated coffee table and fixed metal arm rests (Optional)
- · Sofa fully upholstered.

#### STANDARD DIMENSIONS:

LXWXH

300x80x77 CM

#### FINISHES:

Fabric Natural leather Artificial leather Metal



**FIVE SEATS** 



### **mobica.** Data sheet

#### **TECHNICAL DRAWING:**







#### **DESCRIPTION:**

- · Break-out modular seating
- $\cdot$  Based on electrostatic painted metal structure and legs
- $\cdot$  Plush foam i