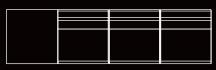

coffee table and fixed metal arm rests (Optional)
- · Sofa fully upholstered.

#### STANDARD DIMENSIONS:

LXWXH

155x80x77 CM



#### **TECHNICAL DRAWING:**









#### FINISHES:

Fabric Natural leather Artificial leather Metal



THREE SEATS



#### **DESCRIPTION:**

- Break-out modular seating
- $\cdot$  Based on electrostatic painted metal structure and legs
- $\cdot$  Plush foam inserts in seat and backrest
- Formed of angular backrest.
- Available with integrated coffee table and fixed metal arm rests (Optional)
- · Sofa fully upholstered.

#### STANDARD DIMENSIONS:

LXWXH

225x80x77 CM

## mobica. Data sheet

#### **TECHNICAL DRAWING:**











#### FINISHES:

Fabric Natural leather Artificial leather Metal



FOUR SEATS



## mobica. Data sheet

#### **TECHNICAL DRAWING:**







#### **DESCRIPTION:**

- · Break-out modular seating
- $\cdot$  Based on electrostatic painted metal structure and legs
- $\cdot$  Plush foam inserts in seat and backrest
- $\cdot$  Formed of angular backrest.
- Available with integrated coffee table and fixed metal arm rests (Optional)
- · Sofa fully upholstered.

#### STANDARD DIMENSIONS:

LXWXH

300x80x77 CM

#### FINISHES:

Fabric Natural leather Artificial leather Metal



**FIVE SEATS** 



### **mobica.** Data sheet

#### **TECHNICAL DRAWING:**







#### **DESCRIPTION:**

- · Break-out modular seating
- $\cdot$  Based on electrostatic painted metal structure and legs
- $\cdot$  Plush foam inserts in seat and backrest
- $\cdot$  Formed of angular backrest.
- · Available with integrated coffee table and fixed metal arm rests (Op