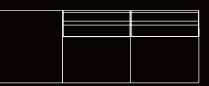

static painted metal structure and legs
- Plush foam inserts in seat and backrest
- · Formed of angular backrest.
- · Available with integrated coffee table and fixed metal arm rests (Optional)
- · Sofa fully upholstered.

#### STANDARD DIMENSIONS:

LXWXH

155x80x77 CM



#### **TECHNICAL DRAWING:**









#### FINISHES:

Fabric Natural leather Artificial leather Metal



THREE SEATS



#### **DESCRIPTION:**

- Break-out modular seating
- $\cdot$  Based on electrostatic painted metal structure and legs
- $\cdot$  Plush foam inserts in seat and backrest
- Formed of angular backrest.
- Available with integrated coffee table and fixed metal arm rests (Optional)
- · Sofa fully upholstered.

#### STANDARD DIMENSIONS:

LXWXH

225x80x77 CM

## mobica. Data sheet

#### **TECHNICAL DRAWING:**











#### FINISHES:

Fabric Natural leather Artificial leather Metal



FOUR SEATS



## mobica. Data sheet

#### **TECHNICAL DRAWING:**







#### **DESCRIPTION:**

- · Break-out modular seating
- $\cdot$  Based on electrostatic painted metal structure and legs
- $\cdot$  Plush foam inserts in seat and backrest
- $\cdot$  Formed of angular backrest.
- Available with integrated coffee table and fixed metal arm rests (Optional)
- · Sofa fully upholstered.

#### STANDARD DIMENSIONS:

LXWXH

300x80x77 CM

#### FINISHES:

Fabric Natural leather Artificial leather Metal



**FIVE SEATS** 



### **mobica.** Data sheet

#### **TECHNICAL DRAWING:**







#### **DESCRIPTION:**

- · Break-out modular seating
- $\cdot$  Based on electrostatic painted metal structure and legs
- $\cdot$  Plush fo