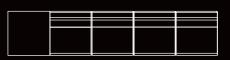

#### FINISHES:

Fabric Natural leather Artificial leather Metal

FOUR SEATS

#### **TECHNICAL DRAWING:**

#### **DESCRIPTION:**

- · Break-out modular seating
- $\cdot$  Based on electrostatic painted metal structure and legs
- $\cdot$  Plush foam inserts in seat and backrest
- $\cdot$  Formed of angular backrest.
- Available with integrated coffee table and fixed metal arm rests (Optional)
- · Sofa fully upholstered.

#### STANDARD DIMENSIONS:

LXWXH

300x80x77 CM