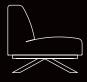

**TWO SEATS** 

#### **DESCRIPTION:**

- Break-out modular seating
- $\cdot$  Based on electrostatic painted metal structure and legs
- $\cdot$  Plush foam inserts in seat and backrest
- $\cdot$  Formed of angular backrest.
- · Available with integrated coffee table and fixed metal arm rests (Optional)
- Sofa fully upholstered.

#### STANDARD DIMENSIONS:

LXWXH

190x80x77 CM