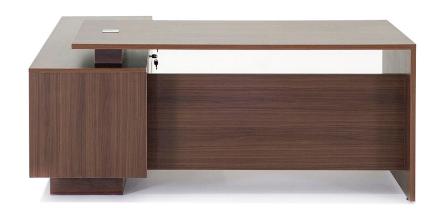

# **W SQUARED**

L-SHAPED DESK

#### **DESCRIPTION:**

- · Operative L-shaped desk.
- · 25mm thick wooden top and side in laminate finish with PVC lipping based on wooden structure.
- · Attached side includes 3 lockable drawers and 2 cabinets with lockable leaves in laminate finish.
- · Available with front modesty panel in laminate finish (Optional).
- · Including concealed cable management system with aluminum flap.
- · Excluding electric source and grommet power outlet.
- · Can be matched with corresponding pedestal, credenza and coffee table.