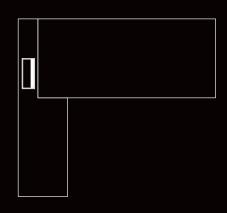

# STANDARD DIMENSIONS:

### LXWXH

160x180x75 CM

180x180x75 CM

200x180x75 CM

### **TECHNICAL DRAWING:**