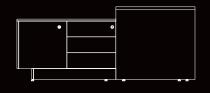

#### **DESCRIPTION:**

- · Operative L-shaped desk.
- · 25mm thick wooden top and side in laminate finish with PVC lipping based on wooden structure.
- · Attached side includes 3 lockable drawers and 2 cabinets with lockable leaves in laminate finish.
- · Available with front modesty panel in laminate finish (Optional).
- · Including concealed cable management system with aluminum flap.
- · Excluding electric source and grommet power outlet.
- · Can be matched with corresponding pedestal, credenza and coffee table.