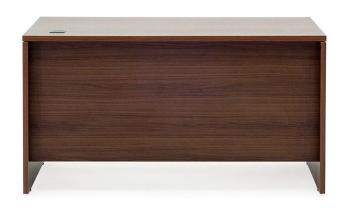

# **W SQUARED**

RECTANGULAR SHAPED DESK

#### **DESCRIPTION:**

- · Operative rectangular desk.
- · 25mm thick wooden top & sides in laminate finish with PVC lipping, based on wooden structure.
- · Available with front modesty panel in laminate finish (Optional).
- · Including concealed cable management system with aluminum flap.
- Excluding electric source and grommet power outlet.
- · Can be matched with corresponding pedestal, credenza and coffee table.