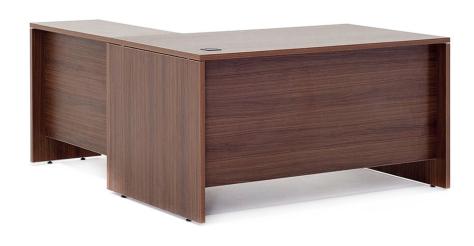

# **W SQUARED**

L-SHAPED DESK

#### **DESCRIPTION:**

- · Operative L-shaped desk.
- · 25mm thick wooden top and side in laminate finish with PVC lipping based on wooden structure.
- · Attached side includes 3 lockable drawers and 2 cabinets with lockable leaves in laminate finish.
- · Available with front modesty panel in laminate finish (Optional).
- · Including concealed cable management system with aluminum flap.
- · Excluding electric source and grommet power outlet.
- · Can be matched with corresponding pedestal, credenza and coffee table.