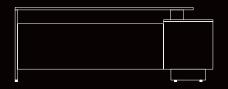

# **W SQUARED**

L-SHAPED DESK



#### **DESCRIPTION:**

- · Operative L-shaped desk.
- · 25mm thick wooden top and side in laminate finish with PVC lipping based on wooden structure.
- · Attached side includes 3 lockable drawers and 2 cabinets with lockable leaves in laminate finish.
- · Available with front modesty panel in laminate finish (Optional).
- · Including concealed cable management system with aluminum flap.
- · Excluding electric source and grommet power outlet.
- · Can be matched with corresponding pedestal, credenza and coffee table.

# STANDARD DIMENSIONS:

### LXWXH

160x180x75 CM

180x180x75 CM

200x180x75 CM

### **TECHNICAL DRAWING:**







# **FINISHES:**

Laminate





# **W SQUARED**

RECTANGULAR SHAPED DESK



#### **DESCRIPTION:**

- · Operative rectangular desk.
- · 25mm thick wooden top & sides in laminate finish with PVC lipping, based on wooden structure.
- · Available with front modesty panel in laminate finish (Optional).
- · Including concealed cable management system with aluminum flap.
- Excluding electric source and grommet power outlet.
- · Can be matched with corresponding pedestal, credenza and coffee table.

# STANDARD DIMENSIONS:

### LXWXH

120x80x75 CM

140x80x75 CM

160x80x75 CM

180x80x75 CM

### **TECHNICAL DRAWING:**







# **FINISHES:**

Laminate



# mobica. Data sheet

# **W SQUARED**

SIDE DESK



### **DESCRIPTION:**

- · Side rectangular desk.
- · 25mm thick wooden top & sides in laminate