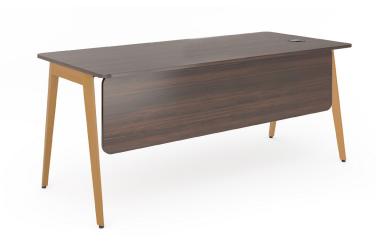

# **NEW BIRD**

**RECTANGULAR SHAPED DESK** 

## **DESCRIPTION:**

- · Operative rectangular desk.
- · 18mm thick wooden top in laminate finish with PVC lipping.
- · Based on metal structure & massive beech wooden legs.
- · Available with front modesty panel in laminate finish (Optional).
- · Including concealed cable management system with aluminum flap.
- · Excluding electric source and grommet power outlet.
- · Can be matched with corresponding pedestal, credenza and coffee table.