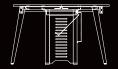

0/160 x 75 CM | 6              |
| 480/560/640 x 120/140/160 x 75 CM | 8              |
| 600/700/800 x 120/140/160 x 75 CM | 10             |

## **TECHNICAL DRAWING:**









## **FINISHES:**

Laminate Massive wood Fabric Metal



# mobica. Data sheet

# **BIRD**

**MEETING TABLE** 



## **DESCRIPTION:**

- · Operative meeting table.
- · 18mm thick wooden top in laminate finish with PVC lipping.
- · Based on metal structure and massive beech wooden legs.
- · Including concealed cable management system with aluminum flap.
- Excluding electric source and grommet power outlet.
- · Can be matched with corresponding pedestal, credenza and coffee table.

# STANDARD DIMENSIONS:

# LXWXH

240x120x75 CM

280x120x75 CM

320x120x75 CM

360x140x75 CM

480x140x75 CM

# **TECHNICAL DRAWING:**







## **FINISHES:**

Laminate Massive wood Metal