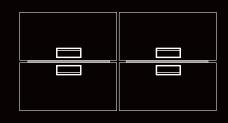

## **TECHNICAL DRAWING:**

## **DESCRIPTION:**

- · Operative L-shaped desk.
- · 18mm thick wooden top in laminate finish with PVC lipping.
- · Based on metal structure & two massive beech wooden legs.
- · Attached side includes 3 lockable drawers & 3 cabinets with lockable leaves.
- · Available with front modesty panel in laminate finish (Optional).
- · Including concealed cable management system with aluminum flap.
- · Excluding electric source and grommet power outlet.
- · Can be matched with corresponding pedestal, credenza and coffee table.