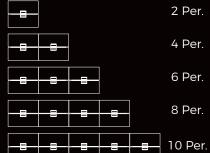

## STANDARD DIMENSIONS:

| LXWXH                             | NO. OF PERSONS |
|-----------------------------------|----------------|
| 120/140/160 x 120/140/160 x 75 CM | 2              |
| 240/280/320 x 120/140/160 x 75 CM | 4              |
| 360/420/480 x 120/140/160 x 75 CM | 6              |
| 480/560/640 x 120/140/160 x 75 CM | 8              |
| 600/700/800 x 120/140/160 x 75 CM | 10             |