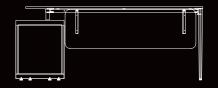

# **NEW BIRD**

L-SHAPED DESK



## **DESCRIPTION:**

- · Operative L-shaped desk.
- · 18mm thick wooden top in laminate finish with PVC lipping.
- · Based on metal structure & two massive beech wooden legs.
- · Attached side includes 3 lockable drawers & 3 cabinets with lockable leaves.
- · Available with front modesty panel in laminate finish (Optional).
- · Including concealed cable management system with aluminum flap.
- · Excluding electric source and grommet power outlet.
- · Can be matched with corresponding pedestal, credenza and coffee table.

## STANDARD DIMENSIONS:

# WXLXH

150x170x75 CM

170x170x75 CM

190x170x75 CM

## **TECHNICAL DRAWING:**







## **FINISHES:**

Laminate Massive wood Metal





# **NEW BIRD**

**RECTANGULAR SHAPED DESK** 



## **DESCRIPTION:**

- · Operative rectangular desk.
- · 18mm thick wooden top in laminate finish with PVC lipping.
- · Based on metal structure & massive beech wooden legs.
- · Available with front modesty panel in laminate finish (Optional).
- · Including concealed cable management system with aluminum flap.
- · Excluding electric source and grommet power outlet.
- · Can be matched with corresponding pedestal, credenza and coffee table.

# STANDARD DIMENSIONS:

# LXWXH

140x80x75 CM

160x80x75 CM

180x80x75 CM

# **TECHNICAL DRAWING:**







## **FINISHES:**

Laminate Massive wood Metal



# mobica. Data sheet

# **NEW BIRD**

WORKSTATION



## **DESCRIPTION:**

- · Operative workstati