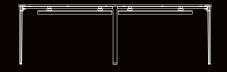

140/160 x 75 CM | 6              |
| 480/560/640 x 120/140/160 x 75 CM | 8              |
| 600/700/800 x 120/140/160 x 75 CM | 10             |

## **TECHNICAL DRAWING:**









## **FINISHES:**

Laminate Massive wood Fabric Metal



# mobica. Data sheet

# **BIRD**

**MEETING TABLE** 



## **DESCRIPTION:**

- · Operative meeting table.
- · 18mm thick wooden top in laminate finish with PVC lipping.
- · Based on metal structure and massive beech wooden legs.
- · Including concealed cable management system with aluminum flap.
- Excluding electric source and grommet power outlet.
- · Can be matched with corresponding pedestal, credenza and coffee table.

# STANDARD DIMENSIONS:

# LXWXH

240x120x75 CM

280x120x75 CM

320x120x75 CM

360x140x75 CM

480x140x75 CM

# **TECHNICAL DRAWING:**







## **FINISHES:**

Laminate Massive wood Metal