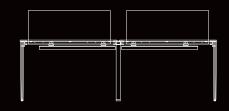

# **TECHNICAL DRAWING:**

## **DESCRIPTION:**

- · Operative rectangular desk.
- · 18mm thick wooden top in laminate finish with PVC lipping.
- · Based on metal structure & massive beech wooden legs.
- · Available with front modesty panel in laminate finish (Optional).
- · Including concealed cable management system with aluminum flap.
- · Excluding electric source and grommet power outlet.
- · Can be matched with corresponding pedestal, credenza and coffee table.