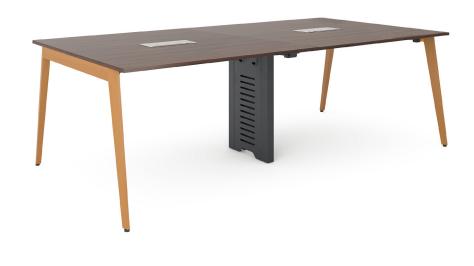

# **BIRD**

**MEETING TABLE** 

## **DESCRIPTION:**

- · Operative meeting table.
- · 18mm thick wooden top in laminate finish with PVC lipping.
- · Based on metal structure and massive beech wooden legs.
- · Including concealed cable management system with aluminum flap.
- Excluding electric source and grommet power outlet.
- · Can be matched with corresponding pedestal, credenza and coffee table.

# STANDARD DIMENSIONS:

# LXWXH

240x120x75 CM

280x120x75 CM

320x120x75 CM

360x140x75 CM

480x140x75 CM