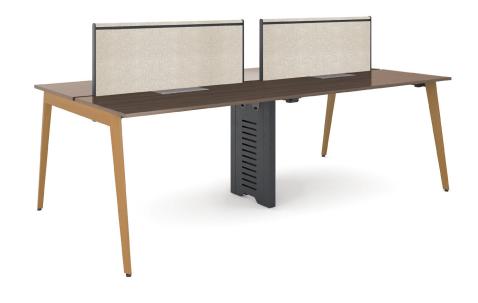

# **NEW BIRD**

WORKSTATION

## **DESCRIPTION:**

- · Operative workstation, serving any desired number of employees.
- · 18mm thick wooden top in laminate finish with PVC lipping.
- · Based on metal structure and massive beech wooden legs.
- · Include front separator, and side separators (Optional).
- · Including concealed cable management system with aluminum flap.
- · Excluding electric source and grommet power outlet.
- · Can be matched with corresponding pedestal, credenza and coffee table.