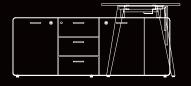

## **DESCRIPTION:**

- · Operative L-shaped desk.
- · 18mm thick wooden top in laminate finish with PVC lipping.
- · Based on metal structure & two massive beech wooden legs.
- · Attached side includes 3 lockable drawers & 3 cabinets with lockable leaves.
- · Available with front modesty panel in laminate finish (Optional).
- · Including concealed cable management system with aluminum flap.
- · Excluding electric source and grommet power outlet.
- · Can be matched with corresponding pedestal, credenza and coffee table.