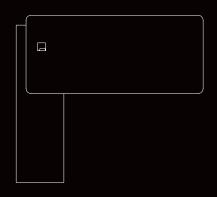

# **NEW BIRD**

L-SHAPED DESK



## **DESCRIPTION:**

- · Operative L-shaped desk.
- · 18mm thick wooden top in laminate finish with PVC lipping.
- · Based on metal structure & two massive beech wooden legs.
- · Attached side includes 3 lockable drawers & 3 cabinets with lockable leaves.
- · Available with front modesty panel in laminate finish (Optional).
- · Including concealed cable management system with aluminum flap.
- · Excluding electric source and grommet power outlet.
- · Can be matched with corresponding pedestal, credenza and coffee table.

## STANDARD DIMENSIONS:

# WXLXH

150x170x75 CM

170x170x75 CM

190x170x75 CM

## **TECHNICAL DRAWING:**







## **FINISHES:**

Laminate Massive wood Metal





# **NEW BIRD**

**RECTANGULAR SHAPED DESK** 



## **DESCRIPTION:**

- · Operative rectangular desk.
- · 18mm thick wooden top in laminate finish with PVC lipping.
- · Based on metal structure & massive beech wooden legs.
- · Available with front modesty panel in laminate finish (Optional).
- · Including concealed cable management system with aluminum flap.
- · Excluding electric source and grommet power outlet.
- · Can be matched with corresponding pedestal, credenza and coffee table.

# STANDARD DIMENSIONS:

# LXWXH

140x80x75 CM

160x80x75 CM

180x80x75 CM

# **TECHNICAL DRAWING:**







## **FINISHES:**

Laminate Massive wood Metal



# mobica. Data sheet

# **NEW BIRD**

WORKSTATION



## **DESCRIPTION:**

- · Operative worksta