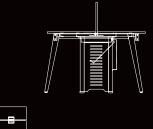

## **TECHNICAL DRAWING:**

## **DESCRIPTION:**

- · Operative workstation, serving any desired number of employees.
- · 18mm thick wooden top in laminate finish with PVC lipping.
- · Based on metal structure and massive beech wooden legs.
- · Include front separator, and side separators (Optional).
- · Including concealed cable management system with aluminum flap.
- · Excluding electric source and grommet power outlet.
- · Can be matched with corresponding pedestal, credenza and coffee table.