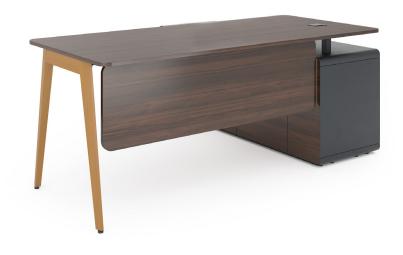

# **NEW BIRD**

L-SHAPED DESK

## **DESCRIPTION:**

- · Operative L-shaped desk.
- · 18mm thick wooden top in laminate finish with PVC lipping.
- · Based on metal structure & two massive beech wooden legs.
- · Attached side includes 3 lockable drawers & 3 cabinets with lockable leaves.
- · Available with front modesty panel in laminate finish (Optional).
- · Including concealed cable management system with aluminum flap.
- · Excluding electric source and grommet power outlet.
- · Can be matched with corresponding pedestal, credenza and coffee table.

## STANDARD DIMENSIONS:

# WXLXH

150x170x75 CM

170x170x75 CM

190x170x75 CM