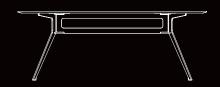

# **BLADE DESK**

RECTANGULAR DESK



## **DESCRIPTION:**

- Executive Rectangular Desk.
- 18mm-thick MDF wooden top in laminate or natural veneer finish.
- $\cdot$  Structure and legs are formed from steel in electrostatic powder coated paint finish.
- · Can be matched with corresponding credenza and coffee table.

## STANDARD DIMENSIONS:

## LXWXH

180x100x75 CM

200x100x75 CM

220x100x75 CM

## TECHNICAL DRAWING:





### **FINISHES:**

Laminate Natural veneer Metal



# mobica. Data sheet

# **BLADE**

**CREDENZA** 



### **DESCRIPTION:**

- $\boldsymbol{\cdot}$  Operative metal credenza with rounded edges.
- · Body made from metal in electrostatic powder coated finish.
- · 2 wooden leaves and 2 middle drawers in laminate finish.
- · Centrally lockable leaves and drawers.
- · Include one inner shelf.

#### STANDARD DIMENSIONS:

## LXWXH

130x49x75 CM - (2 Leafs +2 Drawer)

160x49x75 CM - (2 Leafs +1 shelf)

## **TECHNICAL DRAWING:**



## **FINISHES:**

Laminate Natural veneer Metal