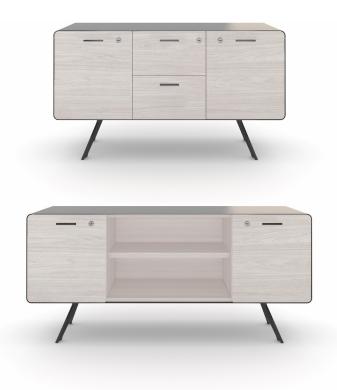

# **BLADE**

**CREDENZA** 

### **DESCRIPTION:**

- $\boldsymbol{\cdot}$  Operative metal credenza with rounded edges.
- · Body made from metal in electrostatic powder coated finish.
- · 2 wooden leaves and 2 middle drawers in laminate finish.
- · Centrally lockable leaves and drawers.
- · Include one inner shelf.

## LXWXH

130x49x75 CM - (2 Leafs +2 Drawer)

160x49x75 CM - (2 Leafs +1 shelf)