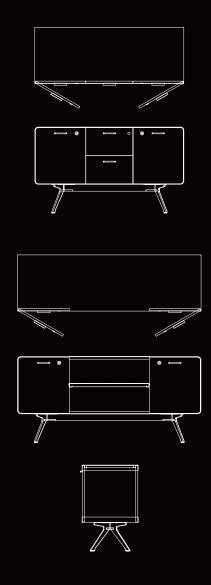

## **TECHNICAL DRAWING:**

## LXWXH

130x49x75 CM - (2 Leafs +2 Drawer)

160x49x75 CM - (2 Leafs +1 shelf)