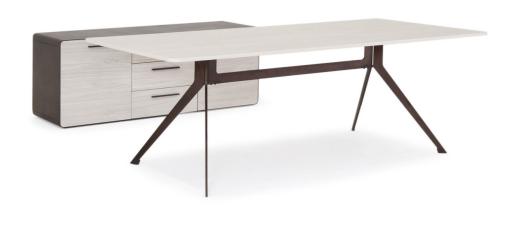

# **BLADE DESK**

RECTANGULAR DESK

## **DESCRIPTION:**

- Executive Rectangular Desk.
- 18mm-thick MDF wooden top in laminate or natural veneer finish.
- $\cdot$  Structure and legs are formed from steel in electrostatic powder coated paint finish.
- · Can be matched with corresponding credenza and coffee table.

## LXWXH

180x100x75 CM

200x100x75 CM

220x100x75 CM