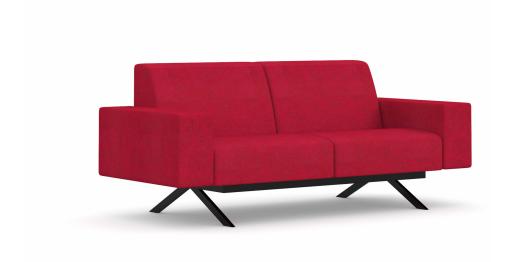

**TWO SEATS** 

## **DESCRIPTION:**

- · Break-out modular seating
- · Based on electrostatic painted metal structure and legs
- · Plush foam inserts in seat and backrest
- $\cdot$  Formed of angular backrest.
- · Available with integrated coffee table and fixed metal arm rests (Optional)
- · Sofa fully upholstered.

## STANDARD DIMENSIONS:

190x80x77 CM