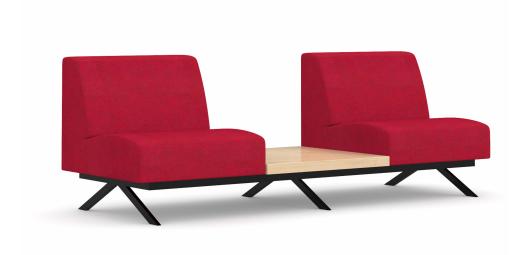

### **DESCRIPTION:**

- · Break-out modular seating
- · Based on electrostatic painted metal structure and legs
- · Plush foam inserts in seat and backrest
- · Formed of angular backrest.
- · Available with integrated coffee table and fixed metal arm rests (Optional)
- · Sofa fully upholstered.

## STANDARD DIMENSIONS:

LXWXH

225x80x77 CM