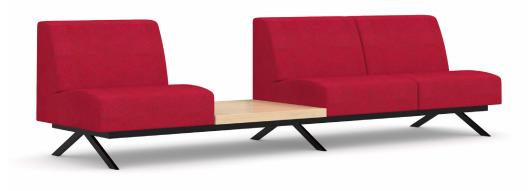

### **FINISHES:**

THREE SEATS | TWO SEATS & TABLE

### **DESCRIPTION:**

- · Break-out modular seating
- · Based on electrostatic painted metal structure and legs
- · Plush foam inserts in seat and backrest
- · Formed of angular backrest.
- · Available with integrated coffee table and fixed metal arm rests (Optional)
- · Sofa fully upholstered.

## STANDARD DIMENSIONS:

LXWXH

225x80x77 CM