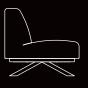

**TWO SEATS** 

## **DESCRIPTION:**

- · Break-out modular seating
- · Based on electrostatic painted metal structure and legs
- · Plush foam inserts in seat and backrest
- $\cdot$  Formed of angular backrest.
- · Available with integrated coffee table and fixed metal arm rests (Optional)
- · Sofa fully upholstered.