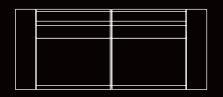

**TWO SEATS** 



## **DESCRIPTION:**

- · Break-out modular seating
- · Based on electrostatic painted metal structure and legs
- · Plush foam inserts in seat and backrest
- $\cdot$  Formed of angular backrest.
- · Available with integrated coffee table and fixed metal arm rests (Optional)
- · Sofa fully upholstered.

## STANDARD DIMENSIONS:



190x80x77 CM

## **TECHNICAL DRAWING:**







### **FINISHES:**





TWO SEATS | ONE SEAT & TABLE



### **DESCRIPTION:**

- · Break-out modular seating
- · Based on electrostatic painted metal structure and legs
- · Plush foam inserts in seat and backrest
- $\cdot$  Formed of angular backrest.
- · Available with integrated coffee table and fixed metal arm rests (Optional)
- · Sofa fully upholstered.

## STANDARD DIMENSIONS:



155x80x77 CM

## **TECHNICAL DRAWING:**





### **FINISHES:**





THREE SEATS | TWO SEATS & TABLE



### **DESCRIPTION:**

- · Break-out modular seating
- · Based on electrostatic painted metal structure and legs
- · Plush foam inserts in seat and backrest
- · Formed of angular backrest.
- · Available with integrated coffee table and fixed metal arm rests (Optional)
- · Sofa fully upholstered.

## STAND