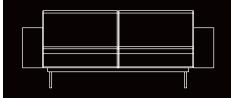

**TWO SEATS** 



## **DESCRIPTION:**

- · Break-out modular seating
- · Based on electrostatic painted metal structure and legs
- · Plush foam inserts in seat and backrest
- $\cdot$  Formed of angular backrest.
- · Available with integrated coffee table and fixed metal arm rests (Optional)
- · Sofa fully upholstered.

## STANDARD DIMENSIONS:



190x80x77 CM

## **TECHNICAL DRAWING:**







### **FINISHES:**





TWO SEATS | ONE SEAT & TABLE



### **DESCRIPTION:**

- · Break-out modular seating
- · Based on electrostatic painted metal structure and legs
- · Plush foam inserts in seat and backrest
- $\cdot$  Formed of angular backrest.
- · Available with integrated coffee table and fixed metal arm rests (Optional)
- · Sofa fully upholstered.

## STANDARD DIMENSIONS:



155x80x77 CM

## **TECHNICAL DRAWING:**





### **FINISHES:**





THREE SEATS | TWO SEATS & TABLE



### **DESCRIPTION:**

- · Break-out modular seating
- · Based on electrostatic painted metal structure and legs
- · Plush foam inserts in seat and backrest
- · Formed of angular backrest.
- · Available with integrated coffee table and fixed metal arm rests (Optional)
- · Sofa fully upholstered.

## STANDAR