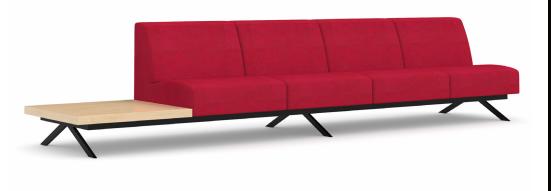

### **FINISHES:**

**FOUR SEATS & TABLE** 

### **DESCRIPTION:**

- · Break-out modular seating
- · Based on electrostatic painted metal structure and legs
- · Plush foam inserts in seat and backrest
- · Formed of angular backrest.
- · Available with integrated coffee table and fixed metal arm rests (Optional)
- · Sofa fully upholstered.

## STANDARD DIMENSIONS:

LXWXH

375x80x77 CM