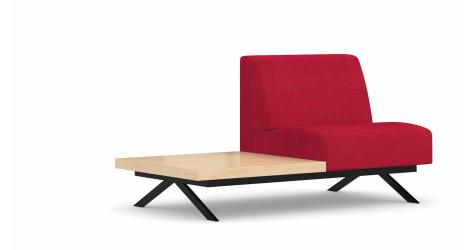

### **DESCRIPTION:**

- · Break-out modular seating
- · Based on electrostatic painted metal structure and legs
- · Plush foam inserts in seat and backrest
- $\cdot$  Formed of angular backrest.
- · Available with integrated coffee table and fixed metal arm rests (Optional)
- · Sofa fully upholstered.

## STANDARD DIMENSIONS:

155x80x77 CM